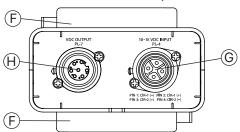

## Connections Panel - LiteDimmer Plus DC100/DC200

- F DC Power Input: Gold-Mount Plate or V-Mount Plate (One or Two)
- G DC Power Input (Alternate): PowerLock 4 (PL4) Connector
- H DC LED Output: PowerLock 7 (PL7) Connector