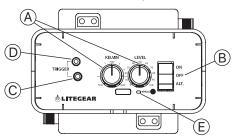

## **Controls & Connections**

Control Panel - LiteDimmer Plus DC100/DC200

- A Two Hideaway Rotary Knobs
- B Three-Position Rocker Switch (ON, OFF, ALT.)
- C Local Trigger Button for Cueing and Changing Settings
- D Remote Trigger Jack, 2.5 mm TRS (For Use with Included Trigger)
- E Program (PROG) Button for Factory Reset