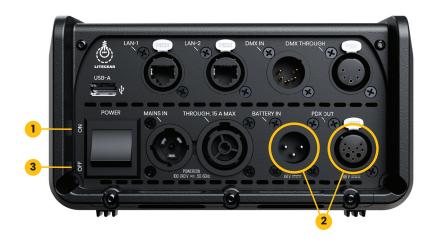

## Best practice for connecting to and disconnecting from the PDX connector.

- 1. Toggle the Power Switch to the OFF position.
- **2.** Insert the cable connector into the PDX OUT port until the connector locks in place.
- 3. Toggle the Power Switch to the ON position.

# Best practice for connecting to and disconnecting from the Battery connector.

- **1.** Toggle the Power Switch to the OFF position.
- **2.** Insert the cable connector into the BATTERY IN port until the connector locks.
- **3.** Toggle the Power Switch to the ON position.

**NOTE:** The PDX and Battery connectors are not intended to be connected and disconnected when the dimmer is powered on.

BEFORE USE, SCAN OR GO TO: LITEGEAR.COM/LDS200400