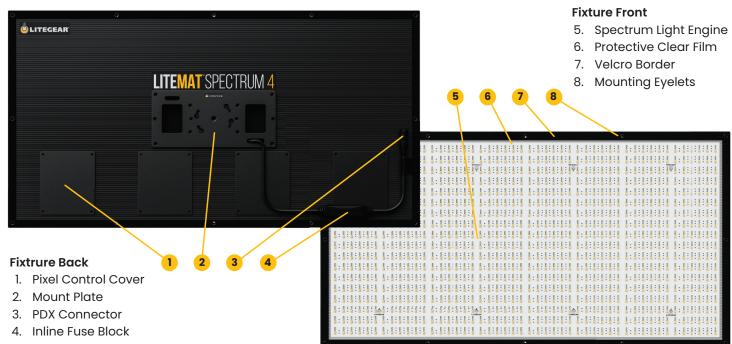

### **Quick Start Guide**

LiteMat Spectrum 1, 2, 2L, 3, 4, 8 (2023)

BEFORE USE, SCAN OR GO TO: LITEGEAR.COM/LMS18