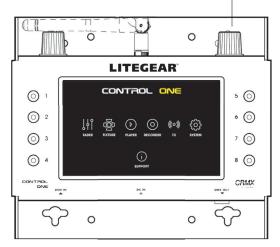

### **ABOUT THE APPS**

#### TO SELECT APPS

Turn and push to select the App or Touch to select the App on the screen

To view and download the Exalux Control One User Guide. please scan or go to: litegear.com/exaluxuserquide