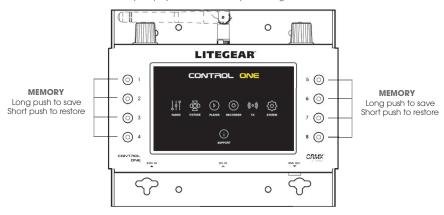

#### **FEATURES**

- 5-in-1 tools: Fixture controller, DMX console, CRMX transmitter, DMX recorder, DMX player
- 1 DMX universe
- 8 tact switches to save/reload memories
- Black out function
- Lock/Unlock function
- Runs up to 7h with a 10Ah/36Wh PowerBank
- Control up to 40 fixtures

#### **FADER**

#### FADER APP

operates similarly to the prototypical DMX console you've been using for years. Every fader is linked to a DMX address. 512 sliders | 1 master | 8 memories | Black Out, Full On

#### **FIXTURE**

#### FIXTURE APP

allows you to control up to 40 various DMX fixtures. The fixtures are added from a library that can be updated by USB.

#### **PLAYER**

#### PLAYER APP

allows you to play the DMX memories that have been recorded with the Fader, Dimmer and Recorder Apps

#### RECORDER

#### RECORDER APP

records 512 DMX channels in real time. 8 memories | 80s recording@44Hz max

#### TX

#### TX APP

turns the CONTROL SKY into a CRMX transmitter. The DMX data bytes received on the DMX input are wirelessly transmitted by the integrated CRMX transmitter.