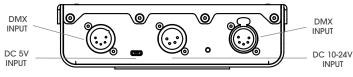

#### TECHNICAL SPECIFICATIONS

- 2.4GHz CRMX by LumenRadio™
- TFT 5.0" capacitive touch super bright display
- Link range -up to 3200 ft. line-of-sight\*
- +5VDC (USB) +10-24VDC (XLR4) Input/~5W
- XLR5 DMX input & output
- 7.1 x 6.1 x 2.0 inches, 1.5 lbs.