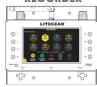

#### RECORDER

#### RECORDER APP

records 512 DMX channels in real time. 8 memories | 80s recording@44Hz max