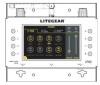

#### TX

#### TX APP

turns the CONTROL SKY into a CRMX transmitter. The DMX data bytes received on the DMX input are wirelessly transmitted by the integrated CRMX transmitter.