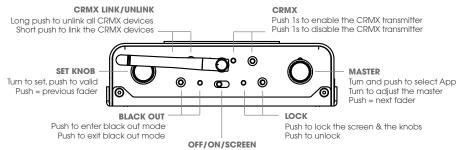

#### ANTENNA

Always deploy the antenna for optimal range transmission

Select «screen off» position to turn off the display and save battery DMX data is still sent to the equipment

#### **TOUCH SCREEN**

Use your finger or stylus to launch and control applications

#### TO SELECT APPS

Turn and push to select the App or Touch to select the App on the screen

To view and download the Exalux Control One User Guide. please scan or go to: litegear.com/exaluxuserquide