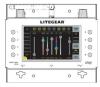

#### **FADER**

#### FADER APP

operates similarly to the prototypical DMX console you've been using for years. Every fader is linked to a DMX address. 512 sliders | 1 master | 8 memories | Black Out, Full On