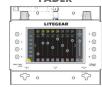

#### **FIXTURE**

#### FIXTURE APP

allows you to control up to 40 various DMX fixtures. The fixtures are added from a library that can be updated by USB.