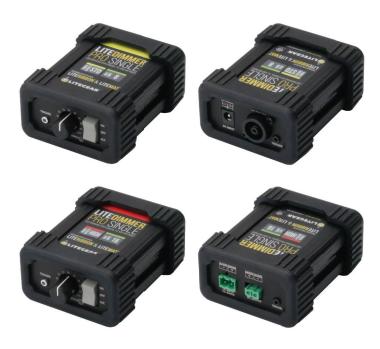

#### **LiteDimmer Pro Single (Standard Capacity)**

- Operates between 10 50VDC
- Standard Capacity (8 Amps)
- Bump, Fire, and Paparazzi Effects Included
- Male Barrel Input Connector
- Trigger Button and Remote Trigger Jack
- Cold-Shoe Slot for Mounting
- ► Embedded Magnets with Rubber Bumpers

#### **LiteDimmer Pro Single (High Capacity)**

- Operates between 10 50VDC
- High Capacity (16 Amps)
- Bump, Fire, and Paparazzi Effects Included
- Male Phoenix-2 (PH2) Connector
- Trigger Button and Remote Trigger Jack
- Cold-Shoe Slot for Mounting
- Embedded Magnets with Rubber Bumpers

#### **LiteDimmer Pro Hybrid (Standard Capacity)**

- Operates between 10 50VDC
- Standard Capacity (8 Amps)
- Bump, Fire, and Paparazzi Effects Included
- Male Barrel Input Connector
- Overdrive Mode for Maximum Output
- Remote Trigger Jack
- Cold-Shoe Slot for Mounting
- Embedded Magnets with Rubber Bumpers

#### **LiteDimmer Pro Hybrid (High Capacity)**

- Operates between 10 50VDC
- High Capacity (16 Amps)
- ▶ Bump, Fire, and Paparazzi Effects Included
- Male Phoenix-2 (PH2) Connector
- Overdrive Mode for Maximum Output
- Remote Trigger Jack
- Cold-Shoe Slot for Mounting
- Embedded Magnets with Rubber Bumpers