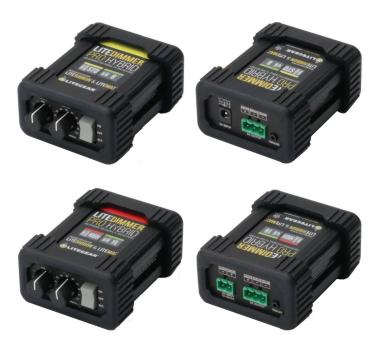

### **LITEDIMMER PRO SINGLE**

#### **LiteDimmer Pro Single (Standard Capacity)**

- Operates between 10 50VDC
- Standard Capacity (8 Amps)
- Bump, Fire, and Paparazzi Effects Included
- Male Barrel Input Connector
- Trigger Button and Remote Trigger Jack
- Cold-Shoe Slot for Mounting
- ► Embedded Magnets with Rubber Bumpers

#### **LiteDimmer Pro Single (High Capacity)**

- Operates between 10 50VDC
- High Capacity (16 Amps)
- Bump, Fire, and Paparazzi Effects Included
- Male Phoenix-2 (PH2) Connector
- Trigger Button and Remote Trigger Jack
- Cold-Shoe Slot for Mounting
- Embedded Magnets with Rubber Bumpers

## **LITEDIMMER** PRO HYBRID

#### **LiteDimmer Pro Hybrid (Standard Capacity)**

- Operates between 10 50VDC
- Standard Capacity (8 Amps)
- Bump, Fire, and Paparazzi Effects Included
- Male Barrel Input Connector
- Overdrive Mode for Maximum Output
- Remote Trigger Jack
- Cold-Shoe Slot for Mounting
- Embedded Magnets with Rubber Bumpers

#### **LiteDimmer Pro Hybrid (High Capacity)**

- Operates between 10 50VDC
- High Capacity (16 Amps)
- ▶ Bump, Fire, and Paparazzi Effects Included
- Male Phoenix-2 (PH2) Connector
- Overdrive Mode for Maximum Output
- Remote Trigger Jack
- Cold-Shoe Slot for Mounting
- Embedded Magnets with Rubber Bumpers