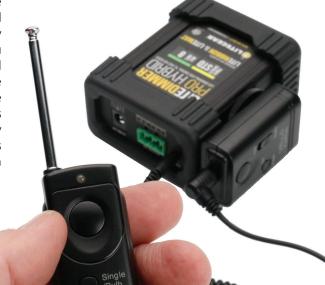

Being introduced in Series 3 is the Remote Trigger port that allows for the use of Canon EOS Controllers for remote cueing. These 3rdparty remotes offer simple wired or wireless triggering of LiteDimmer Series 3 products.