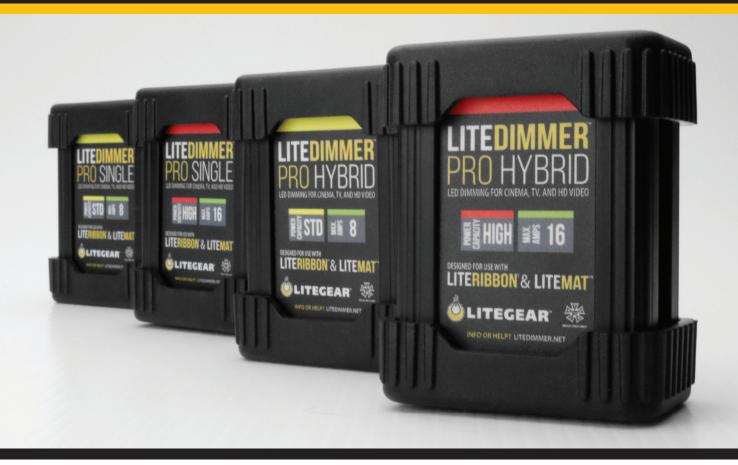

### **LITEDIMMER PRO SINGLE**

#### **LiteDimmer Pro Single (Standard Capacity)**

- Operates between 10 50VDC
- Standard Capacity (8 Amps)
- Bump, Fire, and Paparazzi Effects Included
- Male Barrel Input Connector
- Trigger Button and Remote Trigger Jack
- Cold-Shoe Slot for Mounting
- ► Embedded Magnets with Rubber Bumpers

#### **LiteDimmer Pro Single (High Capacity)**

- Operates between 10 50VDC
- High Capacity (16 Amps)
- Bump, Fire, and Paparazzi Effects Included
- Male Phoenix-2 (PH2) Connector
- Trigger Button and Remote Trigger Jack
- Cold-Shoe Slot for Mounting
- Embedded Magnets with Rubber Bumpers

## **LITEDIMMER** PRO HYBRID

#### **LiteDimmer Pro Hybrid (Standard Capacity)**

- Operates between 10 50VDC
- Standard Capacity (8 Amps)
- Bump, Fire, and Paparazzi Effects Included
- Male Barrel Input Connector
- Overdrive Mode for Maximum Output
- Remote Trigger Jack
- Cold-Shoe Slot for Mounting
- Embedded Magnets with Rubber Bumpers

#### **LiteDimmer Pro Hybrid (High Capacity)**

- Operates between 10 50VDC
- High Capacity (16 Amps)
- ▶ Bump, Fire, and Paparazzi Effects Included
- Male Phoenix-2 (PH2) Connector
- Overdrive Mode for Maximum Output
- Remote Trigger Jack
- Cold-Shoe Slot for Mounting
- Embedded Magnets with Rubber Bumpers